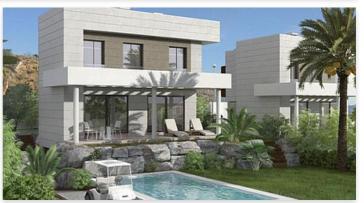

The villas are designed for those who want to make the most out of the sun, the sea, the golf and overall, the whole exciting experience of living in such a special place as Costa del Sol. The project consist of 10 villas with three different designs: A, B & C. These designs are flexible; create your own space selecting your preferred option per floor.

#### **Price: From 975,000 €**

Reference: AP1265Bedrooms: 3

• Bathrooms: 3

Plot Size: 567 - 610 m<sup>2</sup>
 Built Size: 360 - 487 m<sup>2</sup>

• **Terrace:** 135 m <sup>2</sup>

**TorCap Property** 

info@torcap.property https://www.torcap.property +34 636 483 800