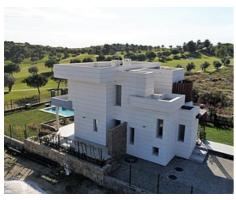

## Location: Mijas

New development of modern style villas located right on the golf course Cerrado del Aguila, considered as one of the most beautiful golf courses in the famous La Costa del Sol, in the south of Spain. All the villas are located on the front line of the Cerrado del Aguila golf course and sea views.

The villas are designed for those who want to make the most out of the sun, the sea, the golf and overall, the whole exciting experience of living in such a special place as Costa del Sol. The project consist of 10 villas with three different designs: A, B & C. These designs are flexible; create your own space selecting your preferred option per floor.

#### **Price: From 975,000 €**

Reference: AP1265Bedrooms: 3

• Bathrooms: 3

Plot Size: 567 - 610 m<sup>2</sup>
 Built Size: 360 - 487 m<sup>2</sup>

• **Terrace:** 135 m <sup>2</sup>

**TorCap Property** 

info@torcap.property https://www.torcap.property +34 636 483 800