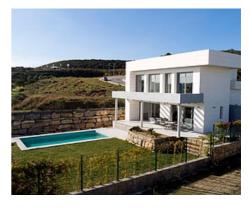

## Location: Mijas

New development of modern style villas located right on the golf course Cerrado del Aguila, considered as one of the most beautiful golf courses in the famous La Costa del Sol, in the south of Spain. All the villas are located on the front line of the Cerrado del Aguila golf course and sea views.

The villas are designed for those who want to make the most out of the sun, the sea, the golf and overall, the whole exciting experience of living in such a special place as Costa del Sol. The project consist of 10 villas with three different designs: A, B & C. These designs are flexible; create your own space selecting your preferred option per floor.

#### **Price: From 975,000 €**

Reference: AP1265Bedrooms: 3

• Bathrooms: 3

Plot Size: 567 - 610 m<sup>2</sup>
 Built Size: 360 - 487 m<sup>2</sup>

• **Terrace:** 135 m <sup>2</sup>

**TorCap Property** 

info@torcap.property https://www.torcap.property +34 636 483 800